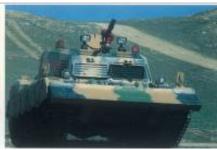

#### 1. Anti-explosion

The hull is main battle tank in army. It is made of special armor steel plate. Its weight is 32 tons. It provides inside fuel tank, and the hatch is anti-explosion glass with 25mm in thickness, switch-type protective steel plate in outside, therefore it could be effectively prevented that explosion, strike and crush hurt fire fighter and vehicle itself.

Switch-type protective steel plate