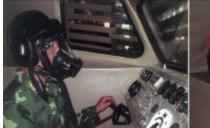

#### 5. Detecting poisonous

Detecting instrument of fire able and poisonous gas AG107 is installed in the vehicle, which is produced by US Big Power Company. It can detect 16 kinds of fire able and poisonous gas. When the concentration is more than 10% LEL, every man inside the hull is with air breathing apparatus of 6.8-liter with vehicle, so it effectively prevent harmful and poisonous gas to harm crew.