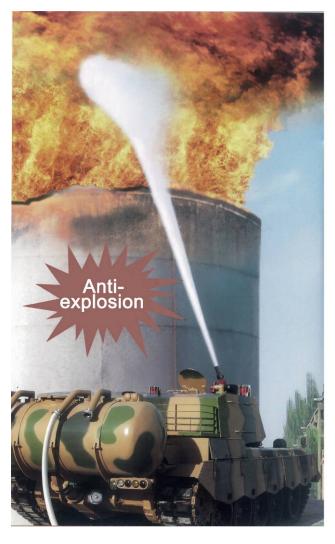

#### 1. Anti-explosion

The hull is main battle tank in army. It is made of special armor steel plate. Its weight is 32 tons. It provides inside fuel tank, and the hatch is anti-explosion glass with 25mm in thickness, switch-type protective steel plate in outside, therefore it could be effectively prevented that explosion, strike and crush hurt fire fighter and vehicle itself.

# 4. Electric controlled monitor with water and foam purposes

With the auto-monitor of electric DC wire controlled and powerful pump KSP1000, it has 50L/S outlet, mixed liquid 48L/S, max range: water≥65m, float≥60m. Fire fighter can adjust any water outlet angle by control button max upper and lower angle range from -36°to +90°; Horizontal rotary angle form 0°to 180°. Fire fighter can operate any fire operation inside vehicle to avoid man hurting for second time explosion or building damages.