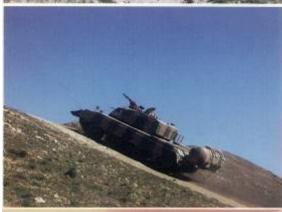

#### 3. Clear barrier and build a saving way

The vehicle has tank special engine of 520 HP, 5-shifts gearbox with 50km/h in max speed. Hydraulic barrier clearing spade in front, striking and bucketing any barrier is more than 15T. It can turnover barrier 0.5m in height, across channel in 2m width, climb slot of 28°in max. Under the complex condition position where other vehicle couldn't reach, the vehicle can reach fire poison easily, so it can build a way for other vehicle.