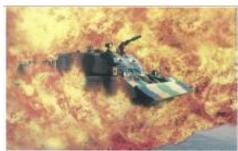

#### 1. Anti-explosion

The hull is main battle tank in army. It is made of special armor steel plate. Its weight is 32 tons. It provides inside fuel tank, and the hatch is anti-explosion glass with 25mm in thickness, switch-type protective steel plate in outside, therefore it could be effectively prevented that explosion, strike and crush hurt fire fighter and vehicle itself.

#### 2. Anti-fire and heat-isolation

It has rubber shoes of resistance high temperature; the defaults in fear of fire and high temperature of automobile tyres are avoided. It

ensures that vehicle can drive in city roadways everywhere without damaging them. It is anti-fire coating outside armor plate and heat-isolation inside the vehicle. There are auto shower for temperature falling system on nose, top plate and track, so heat radiation is stopped effectively. With the features mentioned above, fire-fighting tank can pass through firing area; look for best suitable plate, and near distance fire fighting can be done.

#### 3. Clear barrier and build a saving way

The vehicle has tank special engine of 520 HP, 5-shifts gearbox with 50km/h in max speed. Hydraulic barrier clearing spade in front, striking and bucketing any barrier is more than 15T. It can turnover barrier 0.5m in height, across channel in 2m width, climb slot of 28°in max. Under the complex condition position where other vehicle couldn't reach, the vehicle can reach fire poison easily, so it can build a way for other vehicle.