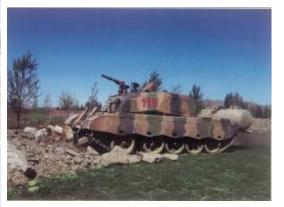

#### 3. Clear barrier and build a saving way

The vehicle has tank special engine of 520 HP, 5-shifts gearbox with 50km/h in max speed. Hydraulic barrier clearing spade in front, striking and bucketing any barrier is more than 15T. It can turnover barrier 0.5m in height, across channel in 2m width, climb slot of 28°in max. Under the complex condition position where other vehicle couldn't reach, the vehicle can reach fire poison easily, so it can build a way for other vehicle.

# 4. Electric controlled monitor with water and foam purposes

With the auto-monitor of electric DC wire controlled and powerful pump KSP1000, it has 50L/S outlet, mixed liquid 48L/S, max range: water≥65m, float≥60m. Fire fighter can adjust any water outlet angle by control button max upper and lower angle range from -36°to +90°; Horizontal rotary angle form 0°to 180°. Fire fighter can operate any fire operation inside vehicle to avoid man hurting for second time explosion or building damages.