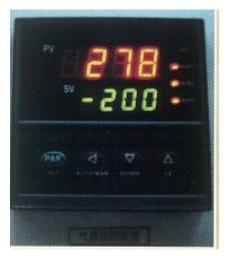

#### 6. Detecting temperature

With temperature detecting instrument of digital display LU-901, it can detect circumstance in the range from -200°to +900°. One side, the apparatus can help commander analyze and estimate fire condition correctly, to adjust fire fighting method; on the other side, shower system will be auto open to fall down temperature for the vehicle, when circumstance temperature is over the value set by detecting temperature.

Temperature detecting instrument of digital display