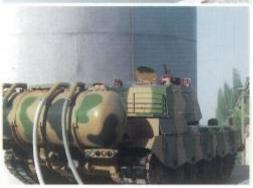

#### 10. Many ways in taking water

Water can be supplied in safety distance of 100m by followed fire water vehicle, or sucking water from special towing and moveable reservoir, or directly sucking for injection from ground pond or water tank. Fire fighter can choose any way according to different condition.