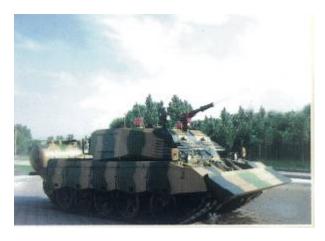

#### 1. Anti-explosion

The hull is main battle tank in army. It is made of special armor steel plate. Its weight is 32 tons. It provides inside fuel tank, and the hatch is anti-explosion glass with 25mm in thickness, switch-type protective steel plate in outside, therefore it could be effectively prevented that explosion, strike and crush hurt fire fighter and vehicle itself.

#### 3. Clear barrier and build a saving way

The vehicle has tank special engine of 520 HP, 5-shifts gearbox with 50km/h in max speed. Hydraulic barrier clearing spade in front, striking and bucketing any barrier is more than 15T. It can turnover barrier 0.5m in height, across channel in 2m width, climb slot of 28°in max. Under the complex condition position where other vehicle couldn't reach, the vehicle can reach fire poison easily, so it can build a way for other vehicle.