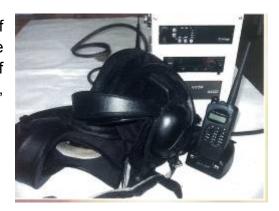

#### 7. Communication

Equipped with tarynx sound and loud speaker system of 25W in army, powerful anti-interference ability, it can be used together with breathing apparatus. Within the range of 3 Km, commander can talk with crew, to improve mobile, flexibility abilities and raise fire-fighting effectively.

#### 5. Detecting poisonous

Detecting instrument of fire able and poisonous gas AG107 is installed in the vehicle, which is produced by US Big Power Company. It can detect 16 kinds of fire able and poisonous gas. When the concentration is more than 10% LEL, every man inside the hull is with air breathing apparatus of 6.8-liter with vehicle, so it effectively prevent harmful and poisonous gas to harm crew.