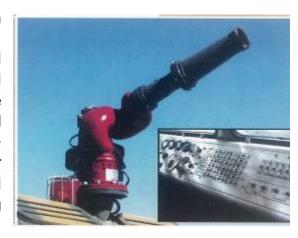

# 4. Electric controlled monitor with water and foam purposes

With the auto-monitor of electric DC wire controlled and powerful pump KSP1000, it has 50L/S outlet, mixed liquid 48L/S, max range: water≥65m, float≥60m. Fire fighter can adjust any water outlet angle by control button max upper and lower angle range from -36°to +90°; Horizontal rotary angle form 0°to 180°. Fire fighter can operate any fire operation inside vehicle to avoid man hurting for second time explosion or building damages.