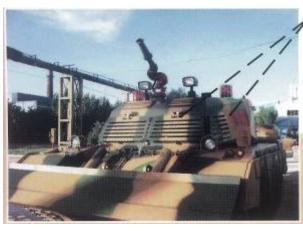

# 4. Electric controlled monitor with water and foam purposes

With the auto-monitor of electric DC wire controlled and powerful pump KSP1000, it has 50L/S outlet, mixed liquid 48L/S, max range: water≥65m, float≥60m. Fire fighter can adjust any water outlet angle by control button max upper and lower angle range from -36°to +90°; Horizontal rotary angle form 0°to 180°. Fire fighter can operate any fire operation inside vehicle to avoid man hurting for second time explosion or building damages.