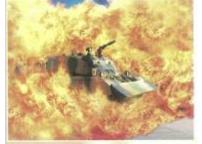

#### 2. Anti-fire and heat-isolation

It has rubber shoes of resistance high temperature; the defaults in fear of fire and high temperature of automobile tyres are avoided. It

ensures that vehicle can drive in city roadways everywhere without damaging them. It is anti-fire coating outside armor plate and heat-isolation inside the vehicle. There are auto shower for temperature falling system on nose, top plate and track, so heat radiation is stopped effectively. With the features mentioned above, fire-fighting tank can pass through firing area; look for best suitable plate, and near distance fire fighting can be done.