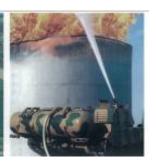

# 4. Electric controlled monitor with water and foam purposes

With the auto-monitor of electric DC wire controlled and powerful pump KSP1000, it has 50L/S outlet, mixed liquid 48L/S, max range: water≥65m, float≥60m. Fire fighter can adjust any water outlet angle by control button max upper and lower angle range from -36°to +90°; Horizontal rotary angle form 0°to 180°. Fire fighter can operate any fire operation inside vehicle to avoid man hurting for second time explosion or building damages.

# 9. Anti-terror and anti-rebellion (additional choice)

Added an additional monitor to choose, the additional monitor can be electric switched for spraying or one way injection. Beside matching main monitor fire-off the fire in front vehicle, flowing fire on the ground, it also spray watering liquid in order to resolute and dilute poisonous material, or disperse by using strong water column, or spray dyeing liquid, to help police-catch.