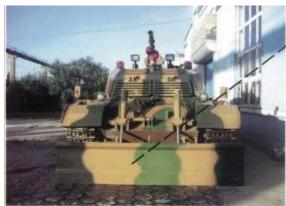

#### 1. Anti-explosion

The hull is main battle tank in army. It is made of special armor steel plate. Its weight is 32 tons. It provides inside fuel tank, and the hatch is anti-explosion glass with 25mm in thickness, switch-type protective steel plate in outside, therefore it could be effectively prevented that explosion, strike and crush hurt fire fighter and vehicle itself.

Switch-type protective steel plate

# 4. Electric controlled monitor with water and foam purposes

With the auto-monitor of electric DC wire controlled and powerful pump KSP1000, it has 50L/S outlet, mixed liquid 48L/S, max range: water≥65m, float≥60m. Fire fighter can adjust any water outlet angle by control button max upper and lower angle range from -36°to +90°; Horizontal rotary angle form 0°to 180°. Fire fighter can operate any fire operation inside vehicle to avoid man hurting for second time explosion or building damages.