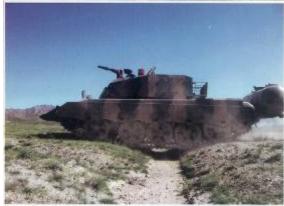

#### 3. Clear barrier and build a saving way

The vehicle has tank special engine of 520 HP, 5-shifts gearbox with 50km/h in max speed. Hydraulic barrier clearing spade in front, striking and bucketing any barrier is more than 15T. It can turnover barrier 0.5m in height, across channel in 2m width, climb slot of 28°in max. Under the complex condition position where other vehicle couldn't reach, the vehicle can reach fire poison easily, so it can build a way for other vehicle.