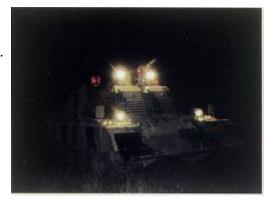

#### 8. Illumination to fire area

To choose anti-water, DC electrical controlled illumination lamp2×24V, 200W, crew can operate any illumination angle by button inside vehicle, effective distance more than 200m. In the circumstance that illumination vehicle can't reach, it can displace illumination vehicle, to improve fire fighting or saving efficiency greatly.