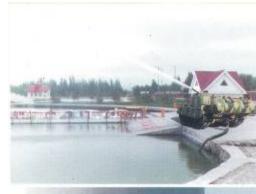

#### 10. Many ways in taking water

Water can be supplied in safety distance of 100m by followed fire water vehicle, or sucking water from special towing and moveable reservoir, or directly sucking for injection from ground pond or water tank. Fire fighter can choose any way according to different condition.